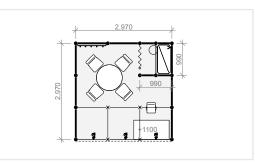

### 9 SQM ROW STAND, 3x3 M | PRICE: 45.500 CZK + VAT

- ✓ rental of 9 sqm space
- registration fee
- ✓ daily cleaning (each morning before opening hours)
- ✓ Exhibitor's basic data in the Exhibition catalogue and information system
- construction of exposition incl. equipment

### STAND EQUIPMENT

1x 80 cm round table

4x chair

1x bar stool

1x information desk (100x50cm, height 110

cm), lockable flap

1x coat rack

1x wastepaper basket

3x spotlight

1x 230V socket (1kW)

carpet (color of your choice from

the catalogue offer)

basic graphics on the stand fascia

(black and white sign up to 15 characters)

The power supply must be ordered separately.