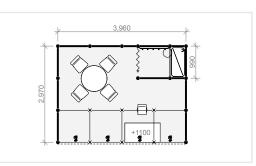

### 9 sqm row stand, 3x3 m | price: 47.700 CZK + VAT

- ✓ rental of 9 sqm space
- ✓ registration fee
- ✓ daily cleaning (each morning before opening hours)
- $\ensuremath{\checkmark}$  Exhibitor's basic data in the Exhibition catalogue and information system
- ✓ construction of exposition incl. equipment

### STAND EQUIPMENT

1x 80 cm round table

4x chair

1x bar stool

1x information desk (100x50cm, height 110 cm)

1x coat rack

1 x shelf

1x wastepaper basket

3x spotlight

1x 230V socket (1kW)

carpet (color of your choice from

the catalogue offer)

basic graphics on the stand fascia

(black and white sign up to 15 characters)

The power supply must be ordered separately.