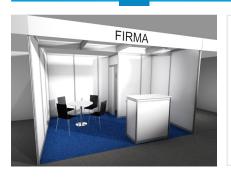

### 9 SQM ROW STAND, 3x3 M | PRICE: 45.500 CZK + VAT

- ✓ rental of 9 sqm space
- registration fee
- ✓ daily cleaning (each morning before opening hours)
- ✓ Exhibitor's basic data in the Exhibition catalogue and information system
- construction of exposition incl. equipment

### STAND EQUIPMENT

1x 80 cm round table

4x chair

1x bar stool

1x information desk (100x50cm, height 110

cm), lockable flap

1x coat rack

1x wastepaper basket

3x spotlight

1x 230V socket (1kW)

carpet (color of your choice from

the catalogue offer)

basic graphics on the stand fascia

(black and white sign up to 15 characters)

The power supply must be ordered separately.