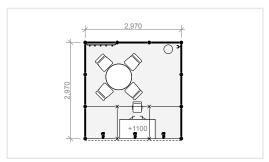

### 9 SQM ROW STAND, 3x3 M | PRICE: 45.500 CZK + VAT

- ✓ rental of 9 sqm space
- registration fee
- ✓ daily cleaning (each morning before opening hours)
- ✓ Exhibitor's basic data in the Exhibition catalogue and information system
- construction of exposition incl. equipment

### STAND EQUIPMENT

1x 80 cm round table

4x chair

1x bar stool

1x information desk (100x50cm, height 110

cm), lockable flap

1x coat rack

1x wastepaper basket

3x spotlight

1x 230V socket (1kW)

carpet (color of your choice from

the catalogue offer)

basic graphics on the stand fascia

(black and white sign up to 15 characters)

The power supply must be ordered separately.