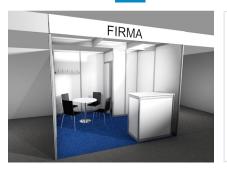

### 9 sqm row stand, 3x3 m | price: 47.700 CZK + VAT

- ✓ rental of 9 sqm space
- ✓ registration fee
- ✓ daily cleaning (each morning before opening hours)
- $\ensuremath{\checkmark}$  Exhibitor's basic data in the Exhibition catalogue and information system
- ✓ construction of exposition incl. equipment

### STAND EQUIPMENT

1x 80 cm round table

4x chair

1x bar stool

1x information desk (100x50cm, height 110 cm)

1x coat rack

1 x shelf

1x wastepaper basket

3x spotlight

1x 230V socket (1kW)

carpet (color of your choice from

the catalogue offer)

basic graphics on the stand fascia

(black and white sign up to 15 characters)

The power supply must be ordered separately.