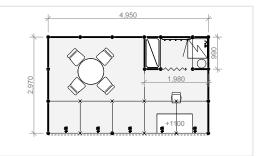

## 12 SQM ROW STAND, 4X3 M | PRICE: 60.100 CZK + VAT

- ✓ rental of 12 sqm space
- ✓ registration fee
- ✓ daily cleaning (each morning before opening hours)
- ✓ Exhibitor's basic data in the Exhibition catalogue and information system
- construction of exposition incl. equipment

#### STAND EQUIPMENT

1x 80 cm round table

4x chair

1x bar stool

1x information desk (100x50cm, height 110 cm)

1x coat rack

1x shelf

1x wastepaper basket

4x spotlight

1x 230V socket (1kW)

carpet (color of your choice from

the catalogue offer)

basic graphics on the stand fascia

(black and white sign up to 15 characters)

The power supply must be ordered separately.