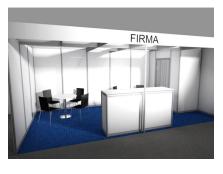

## 12 SQM ROW STAND, 4X3 M | PRICE: 60.100 CZK + VAT

- ✓ rental of 12 sqm space
- ✓ registration fee
- ✓ daily cleaning (each morning before opening hours)
- ✓ Exhibitor's basic data in the Exhibition catalogue and information system
- construction of exposition incl. equipment

#### STAND EQUIPMENT

1x 80 cm round table

4x chair

1x bar stool

1x information desk (100x50cm, height 110 cm)

1x coat rack

1x shelf

1x wastepaper basket

4x spotlight

1x 230V socket (1kW)

carpet (color of your choice from

the catalogue offer)

basic graphics on the stand fascia

(black and white sign up to 15 characters)

The power supply must be ordered separately.