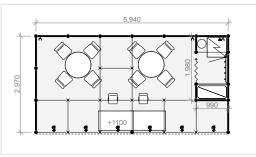

## 18 SQM ROW STAND, 6X3 M | PRICE: 87.400 CZK + VAT

- ✓ rental of 18 sqm space
- registration fee
- ✓ daily cleaning (each morning before opening hours)
- Exhibitor's basic data in the Exhibition catalogue and information system
- construction of exposition incl. equipment

### STAND EQUIPMENT

2x 80 cm round table

8x chair

2x bar stool

2x information desk (100x50cm, height 110 cm)

1x coat rack

1x shelf

1x wastepaper basket

1x refrigerator + night electricity supply

6x spotlight

3x 230V socket (2kW)

carpet (color of your choice from

the catalogue offer)

basic graphics on the stand fascia

(black and white sign up to 15 characters)