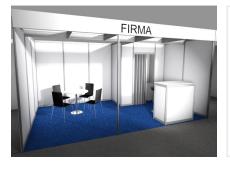

### 9 sqm row stand, 3x3 m | price: 47.700 CZK + VAT

- ✓ rental of 9 sqm space
- ✓ registration fee
- ✓ daily cleaning (each morning before opening hours)
- $\ensuremath{\checkmark}$  Exhibitor's basic data in the Exhibition catalogue and information system
- ✓ construction of exposition incl. equipment

### STAND EQUIPMENT

1x 80 cm round table

4x chair

1x bar stool

1x information desk (100x50cm, height 110 cm)

1x coat rack

1 x shelf

1x wastepaper basket

3x spotlight

1x 230V socket (1kW)

carpet (color of your choice from

the catalogue offer)

basic graphics on the stand fascia

(black and white sign up to 15 characters)

The power supply must be ordered separately.