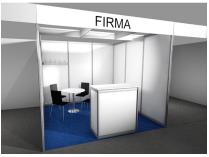

### 9 SQM ROW STAND, 3x3 M | PRICE: 45.500 CZK + VAT

- ✓ rental of 9 sqm space
- registration fee
- ✓ daily cleaning (each morning before opening hours)
- ✓ Exhibitor's basic data in the Exhibition catalogue and information system
- construction of exposition incl. equipment

### STAND EQUIPMENT

1x 80 cm round table

4x chair

1x bar stool

1x information desk (100x50cm, height 110

cm), lockable flap

1x coat rack

1x wastepaper basket

3x spotlight

1x 230V socket (1kW)

carpet (color of your choice from

the catalogue offer)

basic graphics on the stand fascia

(black and white sign up to 15 characters)

The power supply must be ordered separately.