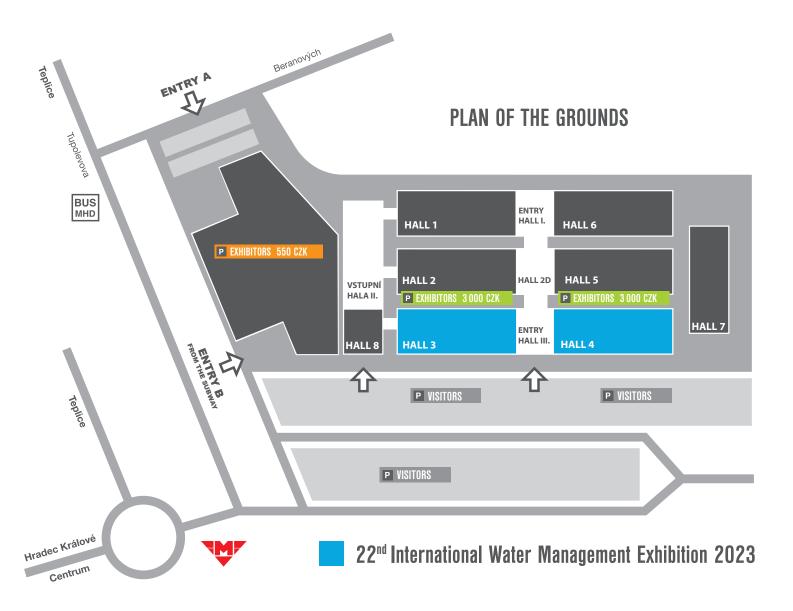

**Organizer:** 

EXPONE

s left unmarked will automatically ered UNORDERED. are given not inclusive of VAT. alid from 1 December 2022.

| ENTRY PASSES    |                                                                                                                                                                                                                                                                                                                                                                                                                                                                                                                                                                                                                                                                                       |                           | NUMBER | PRICE incl. VAT | TOTAL CZK |  |
|-----------------|---------------------------------------------------------------------------------------------------------------------------------------------------------------------------------------------------------------------------------------------------------------------------------------------------------------------------------------------------------------------------------------------------------------------------------------------------------------------------------------------------------------------------------------------------------------------------------------------------------------------------------------------------------------------------------------|---------------------------|--------|-----------------|-----------|--|
|                 | Free exhibitor passes according to size of exhibition area (see                                                                                                                                                                                                                                                                                                                                                                                                                                                                                                                                                                                                                       | below for info)           |        | FREE            | FREE      |  |
|                 | Additional exhibitor passes ordered for a fee                                                                                                                                                                                                                                                                                                                                                                                                                                                                                                                                                                                                                                         |                           |        | 250 CZK         |           |  |
|                 | TOTAL PRICE                                                                                                                                                                                                                                                                                                                                                                                                                                                                                                                                                                                                                                                                           |                           |        |                 |           |  |
| ENT             | Exhibitor passes entitle their holders to entry to the grounds of PVA EXPO PRAHA for the exhibition on the days 23 – 25 May 2023. Each exhibitor will receive a standard number of exhibitor passes according to the size of the exhibition area ordered, see the Business Conditions of Exponex s.r.o. for the Participation of Exhibitors in the VOD-KA Exhibition (2 exhibitor passes for the first 20 m <sup>2</sup> plus 1 exhibitor pass for each additional 20 m <sup>2</sup> ). Please complete this order only if you require more exhibitor passes than the standard number allocated. The price of each additional exhibitor passes at PVA EXPO PRAHA during registration. |                           |        |                 |           |  |
| ASSEMBLY PASSES |                                                                                                                                                                                                                                                                                                                                                                                                                                                                                                                                                                                                                                                                                       |                           | NUMBER | PRICE incl. VAT | TOTAL CZK |  |
|                 | Assembly passes issued with your exhibition stand                                                                                                                                                                                                                                                                                                                                                                                                                                                                                                                                                                                                                                     |                           | 2      | FREE            |           |  |
|                 | Additional assembly passes ordered for a fee                                                                                                                                                                                                                                                                                                                                                                                                                                                                                                                                                                                                                                          |                           |        | 200 CZK         |           |  |
|                 | TOTAL PRICE                                                                                                                                                                                                                                                                                                                                                                                                                                                                                                                                                                                                                                                                           |                           |        |                 |           |  |
|                 | Assembly/dismantling passes for the admission of companies performing stand construction/dismantling for exhibitors – 2 passes free with every exhibition area. Additional passes may be ordered for a fee of 200 CZK/per person (with VAT). The requested number of passes will be issued during exhibitor registration (registration department EXHIBITIONS). All passes for admission to the exhibition area will be issued only after checks on invoices paid have been made.                                                                                                                                                                                                     |                           |        |                 |           |  |
| D VEHICLE ENTRY | Parking permits are valid for the duration of the event and are non-transferable, i.e. they are valid for 1 licence plate number only.                                                                                                                                                                                                                                                                                                                                                                                                                                                                                                                                                |                           | NUMBER | PRICE incl. VAT | TOTAL CZK |  |
|                 | centre on the car park in front of entry hall I. Exhibitors<br>can obtain parking permits free according to the size                                                                                                                                                                                                                                                                                                                                                                                                                                                                                                                                                                  | up to 29 m <sup>2</sup>   | 1      | FREE            |           |  |
|                 |                                                                                                                                                                                                                                                                                                                                                                                                                                                                                                                                                                                                                                                                                       | 30 – 79 m <sup>2</sup>    | 2      | FREE            |           |  |
|                 |                                                                                                                                                                                                                                                                                                                                                                                                                                                                                                                                                                                                                                                                                       | 80 m <sup>2</sup> or more | 3      | FREE            |           |  |

**TOTAL PRICE** 

Fully paid parking on the grounds of the exhibition centre in the area

550 CZK

3,000 CZK